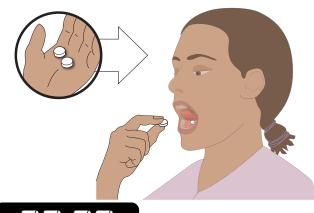

### **SUBLINGUAL USE**

#### **HOW TO TAKE MISOPROSTOL PILLS**

Place 2 misoprostol pills (400mcg) under your tongue. Keep pills under your tongue until they melt, or for about 30 minutes, then swallow whatever is left.