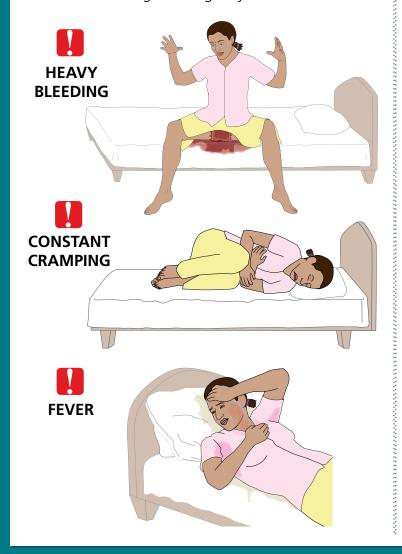

### WHEN SHOULD YOU SEEK HELP FROM A HEALTH-CARE PROVIDER?

You should seek immediate help if you have:

- Heavy bleeding
- Fever which lasts more than a day or starts any day after the day you take misoprostol
- Constant cramping and pain that does not get better with medication, rest, or heating pad
- The feeling of being very sick